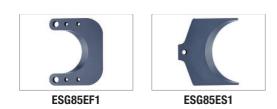

| Accessories                          | Part No. | Page |
|--------------------------------------|----------|------|
| Outer fixed blade                    | ESG85EF1 |      |
| Inner, moving blade                  | ESG85ES1 |      |
| 18 V mains adapter for 115 V Voltage | NG2115   | 376  |
| USB adapter                          | PGA1     | 385  |