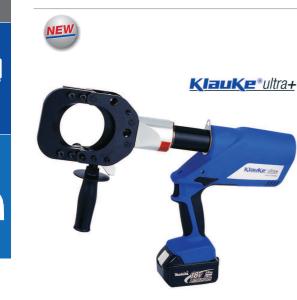

## ESG 85-L

Battery powered hydraulic cutting tool Ø 85 mm

- Cuts copper and aluminium cables with light weight steel armoured (depending on cable type)
- Large cutting range
- High user safety through cutting head with bolt interlock

## Characteristics

- Closed cutting head with bolt interlock, rotatable, flip top style
- Electronic control and monitoring of cutting operation
- One-button operating concept for controlling all tooling functions
- Ergonomic 2-component plastic housing with soft linings for comfortable and safe one hand operation
- Balanced centre of gravity for easy handling and effortless operations
- LED for workplace illumination
- High-performance 18V Lithium-ions batteries with high capacity and extremely short charging time
- High-performance motors for maximum operating speed
- 2-stage hydraulic system with fast feed and power stroke
- Energy saving function by stopping motor after successful cutting operation
- Quick motor stop for high user safety
- Automatic retraction when cut is complete
- Manual retract in case of need
- Manual retract stop (MRS) for efficient operations
- Light diode for maintenance control, charge level indicator of the batteries and for data transmission via USB-Adapter
- Environmentally-friendly hydraulic oil, quickly biodegradable